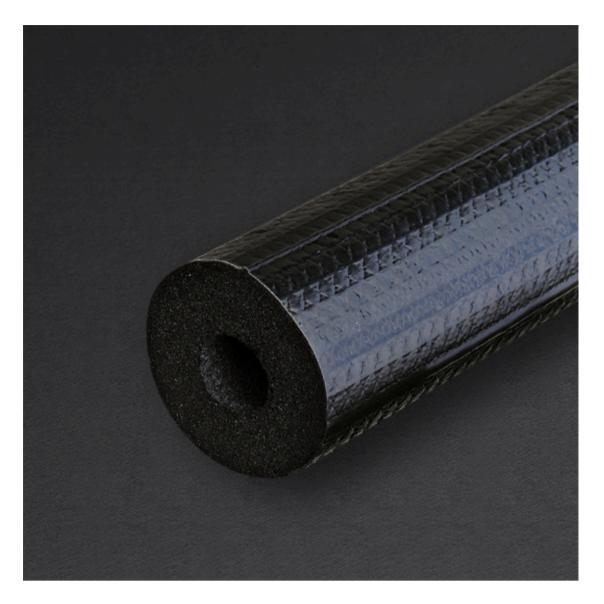

### **K-FLEX TITAN**

K-FLEX TITAN is a flexible coextruded jacketed composite material applied to K-FLEX NBR/ PVC tubular insulation. It is a polymeric jacketed material that offers excellent flexibility, abrasion and weather resistance, making it ideal for outdoor applications.

#### MATERIAL TYPE

Flame-retarded NBR/PVC elastomeric foam with proprietary copolymer blend jacket